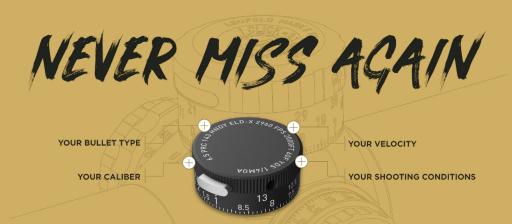

## CDS BALLISTIC DIALS

Leupold's Custom Dial System® (CDS®) helps you easily compensate for bullet drop and make ultra-quick adjustments on the fly. We'll customize your scope's elevation dial to match your exact load, muzzle velocity, and environmental conditions for unprecedented precision.

Every CDS model scope is eligible for one free custom dial. Enter the serial number of the scope and your ballistics at the below URL to redeem your free dial. Additional custom dials can be purchased for \$80.00 each. **Please allow 4-6 weeks for delivery.** 

- Purchase any CDS Model Riflescope
- Visit https://www.leupold.com/custom-dial-system and enter in ballistic data and serial number to redeem.