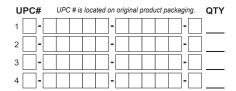

| (!) RE  | QUI    | <b>RED</b> : 7 | The <b>12</b> | digit U    | PC #   |
|---------|--------|----------------|---------------|------------|--------|
| from    | the    | produ          | ct you        | purch      | ased   |
| must    | be ha  | ndwritt        | ten in s      | paces o    | n the  |
| right I | in orc | ler to q       | ualify a      | for this ( | offer. |

| UPC#                                                        | UPC # is lo | ocated on origin | al product packag | ging. QTY |
|-------------------------------------------------------------|-------------|------------------|-------------------|-----------|
| 1 🗌 -                                                       |             | -                |                   | -         |
| 2 -                                                         |             | -                |                   | -         |
| Please select a sweatshirt size:                            |             |                  |                   |           |
| Small Medium Large XLarge XXLarge                           |             |                  |                   |           |
| If size is not selected, you will receive an XL sweatshirt. |             |                  |                   |           |