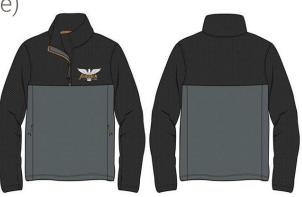

## **Ugly Stik**

Purchase any Ugly Stik Carbon rod or combo, receive a solar hoodie (\$40 Value)

Purchase any rod \$100+, receive a Fenwick branded half zip (\$60 Value)

\*All promos to run 2/1/20 – 6/30/20 and will require consumer to provide S&H fees.

## FREE\* UGLY STIK® SOLAR HOODIE OFFER (\$39.99 Value)

VALID FOR PURCHASES BETWEEN: 02/01/2020 - 06/30/2020 (plus \$8.99 shipping & handling\*)

To receive your Solar Hoodie by mail, follow these conditions of acceptance:

- 1) Purchase\*\* any Ugly Stik® Carbon Rod OR Combo during the promotion dates.
- 2) Handwrite the UPC # from the product(s) you purchased in spaces provided on reverse side.
- 3) \*Include a personal check or money order for \$8.99 USD or \$12.99 CAD S&H per item payable to Ugly Stik.
- 4) Mail a copy of your receipt with purchase circled, a check or money order for S&H, and this <u>completed</u> form to the address below.