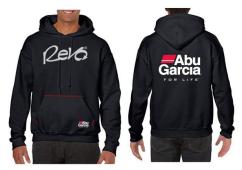

Purchase any Abu Garcia Revo reel, receive a hooded sweatshirt (\$60 Value)

## FREE\* ABU GARCIA® HOODED SWEATSHIRT OFFER (\$49.99 Value)

VALID FOR PURCHASES BETWEEN: 02/01/2020 - 06/30/2020 (plus \$10.99 shipping & handling\*)

To receive your Hooded Sweatshirt by mail, follow these conditions of acceptance:

- 1) Purchase\*\* any Abu Garcia® Revo® Spinning or Casting Reel\*\*\* during the promotion dates.
- 2) Handwrite the UPC # from the product(s) you purchased in spaces provided on reverse side.
- 3) \*Include a personal check or money order for \$10.99 USD or \$15.99 CAD S&H per item payable to Abu Garcia.
- 4) Mail a copy of your receipt with purchase circled, a check or money order for S&H, and this <u>completed</u> form to the address below.